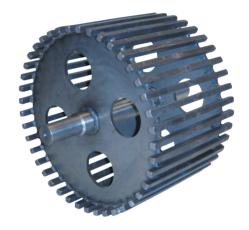

## Belt pulley

Bechtel supplies both pulleys and cage wheels according to your specifications. Available as cast iron or steel versions.

**Bechtel pulley** 

Bechtel open pulley