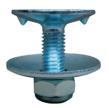

## **Elevator bucket bolts**

Elevator bucket bolts in accordance to DIN 15237 are hot pressed and available in M7, M8, M10, and M12, zinc plated or in stainless steel.

Small head bucket bolts are available in M6, M7, and M8, zinc plated or in stainless steel.

Besides, both versions are available with standard nuts, (nyloc) locknuts, flat or domed washers, and an Allen key head variety.

| Bucket bolts (small head, in mm) |                            |               |  |  |  |
|----------------------------------|----------------------------|---------------|--|--|--|
| Bolt diameter                    | r Length                   | Head diameter |  |  |  |
| M 6                              | 15 - 20 - 25 - 30          | 18            |  |  |  |
| M 7                              | 15 - 17 - 20 - 25 - 30 - 3 | 35 21         |  |  |  |
| M 8                              | 20 - 25 - 30 - 35          | 24            |  |  |  |