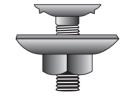

## **Elevator bucket bolts**

Elevator bucket bolts in accordance to DIN 15237 are hot pressed and available in M7, M8, M10, and M12, zinc plated or in stainless steel.

Small head bucket bolts are available in M6, M7, and M8, zinc plated or in stainless steel.

Besides, both versions are available with standard nuts, (nyloc) locknuts, flat or domed washers, and an Allen key head variety.

| Bucket bolts (small head, in mm) |                            |               |  |  |  |
|----------------------------------|----------------------------|---------------|--|--|--|
| Bolt diameter                    | r Length                   | Head diameter |  |  |  |
| M 6                              | 15 - 20 - 25 - 30          | 18            |  |  |  |
| M 7                              | 15 - 17 - 20 - 25 - 30 - 3 | 35 21         |  |  |  |
| M 8                              | 20 - 25 - 30 - 35          | 24            |  |  |  |